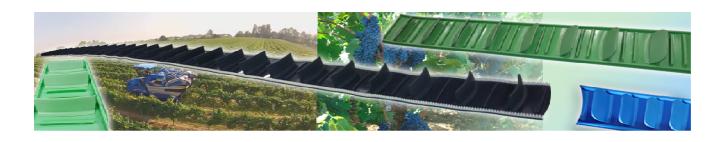

#### **Technical Application**

High quality conveyor belts, developed by Polinamic specifically for BRAUD – NEW HOLLAND grape harvesting machines.

The most used belts are listed in the following table. Belts with customized measures will be manufactured upon request.

#### Construction

Re-engineered product by Polinamic. The belts are made of a compound resistant to oils, also suitable for the harvesting of olives.