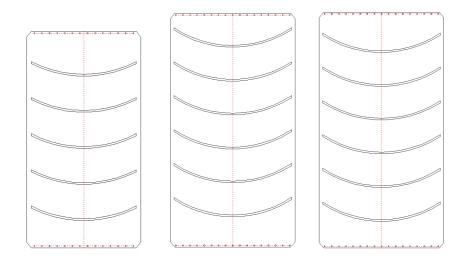

# **Conveyor Belt for BRAUD NEW HOLLAND**

| Polinamic Belts for<br>BRAUD NEW HOLLAND<br>Grape Harvesters | BR V25                                  | BR V25R1         | BR V25R2                                | BR V45R          |
|--------------------------------------------------------------|-----------------------------------------|------------------|-----------------------------------------|------------------|
|                                                              |                                         |                  | pappappapapappappapappapappapappapappap |                  |
|                                                              | 111111111111111111111111111111111111111 |                  |                                         |                  |
|                                                              |                                         |                  |                                         |                  |
|                                                              |                                         |                  |                                         |                  |
|                                                              | *************************************** |                  |                                         |                  |
| Length x Width (mm)                                          | 5675 x 250                              | 2750 x 250       | 2750 x 250                              | 1140 x 450       |
| Cleats shape                                                 | STRAIGHT                                | CURVED           | CURVED                                  | CURVED           |
| Cleats pitch (mm)                                            | 105                                     | 275              | 310                                     | 190              |
| Fastener                                                     | None.<br>punched                        | None.<br>punched | Flexco RS series                        | None.<br>punched |
| Foodstuff Certification                                      | EU FDA                                  | EU FDA           | EU FDA                                  | EU FDA           |

# **Conveyor Belt for BRAUD NEW HOLLAND**

| Polinamic Belts for     |        |          |          |
|-------------------------|--------|----------|----------|
| BRAUD NEW HOLLAND       | BR V25 | BR V25R1 | BR V25R2 |
| <b>Grape Harvesters</b> |        |          |          |

| Length x Width (mm)     | 1140 x 600       | 1310 x 700       | 1327 x 700       |
|-------------------------|------------------|------------------|------------------|
| Cleats shape            | CURVED           | CURVED           | CURVED           |
| Cleats pitch (mm)       | 190              | 195              | 195              |
| Fastener                | None.<br>punched | None.<br>punched | None.<br>punched |
| Foodstuff Certification | EU FDA           | EU FDA           | EU FDA           |