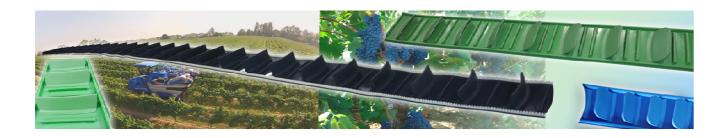

#### **Technical Application**

High quality conveyor belts, developed by Polinamic specifically for BRAUD – NEW HOLLAND grape harvesting machines.

The most used belts are listed in the following table. Belts with customized measures will be manufactured upon request.

#### Construction

Re-engineered product by Polinamic. The belts are made of a compound resistant to oils, also suitable for the harvesting of olives.

# **Conveyor Belt for BRAUD NEW HOLLAND**

| Polinamic Belts for<br>BRAUD NEW HOLLAND<br>Grape Harvesters | BR V25                                  | BR V25R1         | BR V25R2                                | BR V45R          |
|--------------------------------------------------------------|-----------------------------------------|------------------|-----------------------------------------|------------------|
|                                                              |                                         |                  | pappappapapappappapappapappapappapappap |                  |
|                                                              | 111111111111111111111111111111111111111 |                  |                                         |                  |
|                                                              |                                         |                  |                                         |                  |
|                                                              |                                         |                  |                                         |                  |
|                                                              | *************************************** |                  |                                         |                  |
| Length x Width (mm)                                          | 5675 x 250                              | 2750 x 250       | 2750 x 250                              | 1140 x 450       |
| Cleats shape                                                 | STRAIGHT                                | CURVED           | CURVED                                  | CURVED           |
| Cleats pitch (mm)                                            | 105                                     | 275              | 310                                     | 190              |
| Fastener                                                     | None.<br>punched                        | None.<br>punched | Flexco RS series                        | None.<br>punched |
| Foodstuff Certification                                      | EU FDA                                  | EU FDA           | EU FDA                                  | EU FDA           |