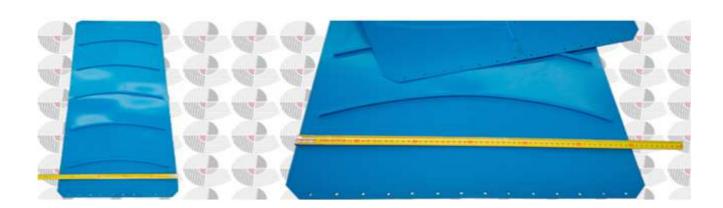

#### Construction

Re-engineered product by Polinamic. The belts are made of a compound resistant to oils, also suitable for the harvesting of olives.